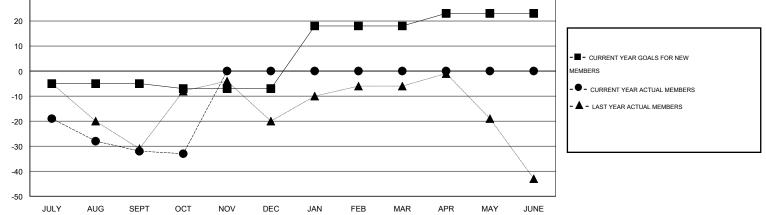

## LOCATION ARKANSAS

| Clubs         |                  |                   |                  |                  | Members       |                    |                                     |                    |                  |
|---------------|------------------|-------------------|------------------|------------------|---------------|--------------------|-------------------------------------|--------------------|------------------|
|               | RESUL            | LTS FOR 2016-2017 |                  |                  |               | RESU               | JLTS FOR 2016-2017                  |                    |                  |
| QUARTER       | NEW CLUB<br>GOAL | NEW CLUBS         | DROPPED<br>CLUBS | NET<br>GAIN/LOSS | QUARTER       | NEW MEMBER<br>GOAL | CHARTER AND<br>NEW MEMBERS<br>ADDED | DROPPED<br>MEMBERS | NET<br>GAIN/LOSS |
| JULY/AUG/SEPT | 0                | 0                 | 0                | 0                | JULY/AUG/SEPT | -5                 | 14                                  | 46                 | -32              |
| OCT/NOV/DEC   | 0                | 0                 | 0                | 0                | OCT/NOV/DEC   | -2                 | 7                                   | 8                  | -1               |
| JAN/FEB/MAR   | 1                | 0                 | 0                | 0                | JAN/FEB/MAR   | 25                 | 0                                   | 0                  | 0                |
| APR/MAY/JUNE  | 0                | 0                 | 0                | 0                | APR/MAY/JUNE  | 5                  | 0                                   | 0                  | 0                |