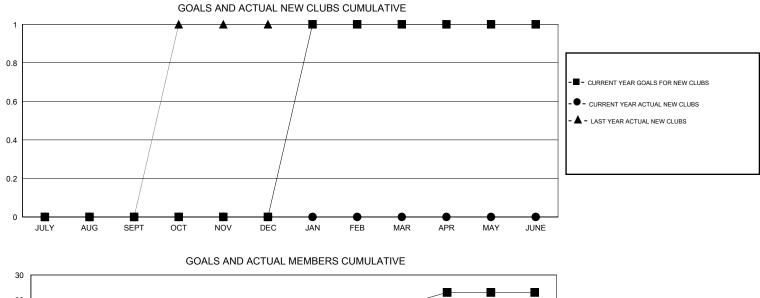

## LOCATION ARKANSAS

| Clubs         |                  |                   |                  |                  | Members       |                    |                                     |                    |                  |
|---------------|------------------|-------------------|------------------|------------------|---------------|--------------------|-------------------------------------|--------------------|------------------|
|               | RESUL            | LTS FOR 2016-2017 |                  |                  |               | RESU               | JLTS FOR 2016-2017                  |                    |                  |
| QUARTER       | NEW CLUB<br>GOAL | NEW CLUBS         | DROPPED<br>CLUBS | NET<br>GAIN/LOSS | QUARTER       | NEW MEMBER<br>GOAL | CHARTER AND<br>NEW MEMBERS<br>ADDED | DROPPED<br>MEMBERS | NET<br>GAIN/LOSS |
| JULY/AUG/SEPT | 0                | 0                 | 0                | 0                | JULY/AUG/SEPT | -5                 | 14                                  | 46                 | -32              |
| OCT/NOV/DEC   | 0                | 0                 | 0                | 0                | OCT/NOV/DEC   | -2                 | 7                                   | 8                  | -1               |
| JAN/FEB/MAR   | 1                | 0                 | 0                | 0                | JAN/FEB/MAR   | 25                 | 0                                   | 0                  | 0                |
| APR/MAY/JUNE  | 0                | 0                 | 0                | 0                | APR/MAY/JUNE  | 5                  | 0                                   | 0                  | 0                |